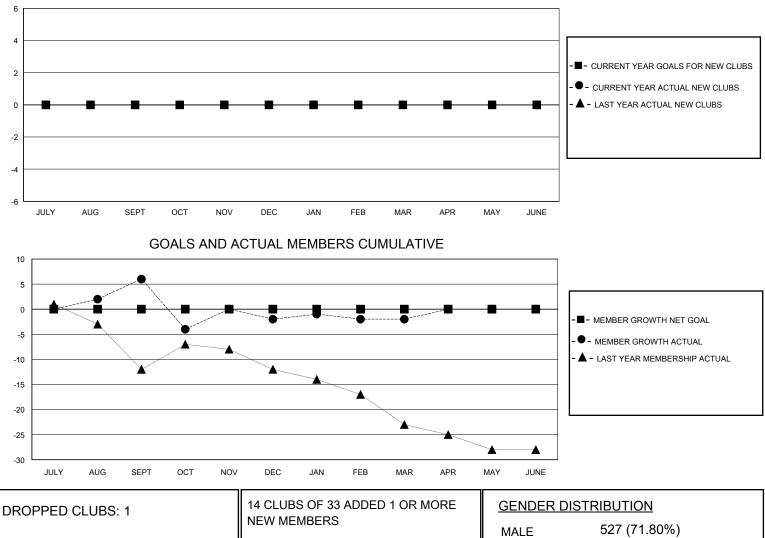

## MONTHLY MEMBERSHIP PROGRESS REPORT

District 38 I

Results as of: 3/31/2024

| GMT:          | LOCATION NEBRASKA |             |               |                                  |                        |                         |                                                    |  |  |
|---------------|-------------------|-------------|---------------|----------------------------------|------------------------|-------------------------|----------------------------------------------------|--|--|
|               | Club              | )S          |               | Members<br>RESULTS FOR 2023-2024 |                        |                         |                                                    |  |  |
|               | RESULTS FOR       | R 2023-2024 |               |                                  |                        |                         |                                                    |  |  |
| QUARTER       | NEW CLUB GOAL     | NEW CLUBS   | DROPPED CLUBS | QUARTER MEM                      | BER GROWTH NET<br>GOAL | MEMBER GROWTH<br>ACTUAL | DROPPED<br>MEMBERS ACTUAL<br>(including transfers) |  |  |
| JULY/AUG/SEPT | 0                 | 0           | 0             | JULY/AUG/SEPT                    | 0                      | 14                      | 8                                                  |  |  |
| OCT/NOV/DEC   | 0                 | 0           | 1             | OCT/NOV/DEC                      | 0                      | 7                       | 15                                                 |  |  |
| JAN/FEB/MAR   | 0                 | 0           | 0             | JAN/FEB/MAR                      | 0                      | 12                      | 12                                                 |  |  |
| APR/MAY/JUNE  | 0                 | 0           | 0             | APR/MAY/JUNE                     | 0                      | 0                       | 0                                                  |  |  |
|               | GOALS             | AND ACTUA   | L NEW CLUBS C | UMULATIVE                        |                        |                         |                                                    |  |  |

|                 |    |                           | MALE                      | 527 (71.80%)   |     |
|-----------------|----|---------------------------|---------------------------|----------------|-----|
| DROPPED MEMBERS |    |                           | FEMALE                    | 207 (28.20%)   |     |
| DECEASED        | 9  | CLICK HERE FOR CUMULATIVE | TOTAL FAMILY UNIT MEMBERS |                | 165 |
| CLUB CANCELLED  | 0  | MEMBERSHIP DATA           |                           |                | 83  |
| OTHER           | 26 |                           | FAMILY MEMBER             | RS PAYING HALF | 00  |
| TOTAL           | 35 |                           |                           |                |     |